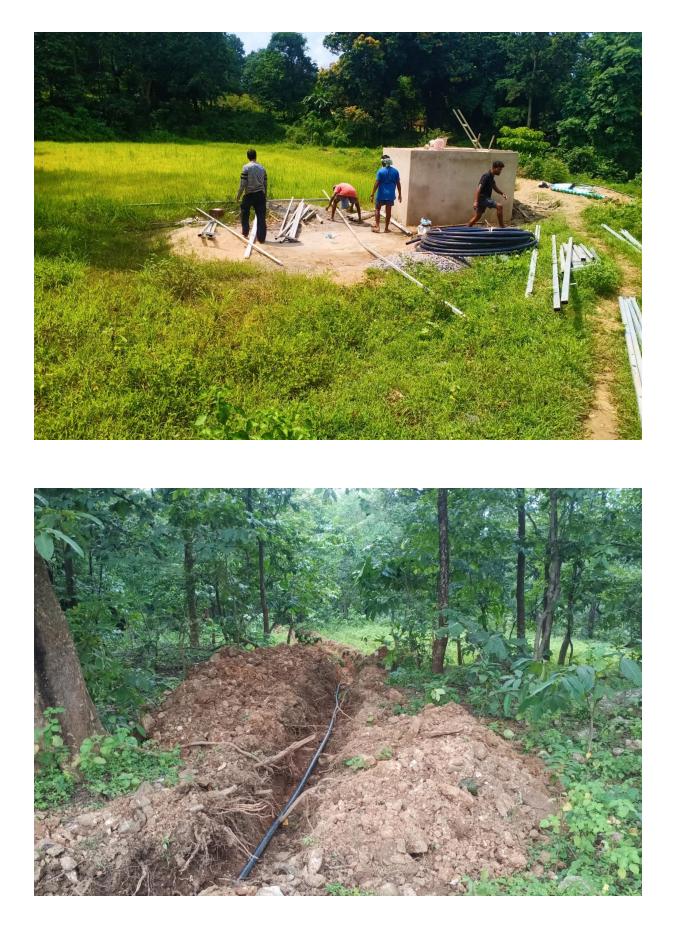

### Solar Powered Water Supply System at Nanijore.

#### Meghdega, Tangarpali Sundargarh.

| SI. No. | <b>Description of Work</b>                                                                     | Quantity as per<br>Estimate | Work done<br>Quantity |
|---------|------------------------------------------------------------------------------------------------|-----------------------------|-----------------------|
| 01      | Sinking of 125x100 mm dia Trial Bore                                                           | 01 no.                      | 01 no.                |
| 02      | Sinking of 200x150 mm dia<br>Production Well                                                   | 01 no.                      | 01 no.                |
| 03      | Construction of RCC Sump of capacity 15,000 ltrs                                               | 01 no.                      | 01 no.                |
| 04      | 3.0 H.P Submersible Solar Pump (25<br>Stage)                                                   | 01 no.                      | 01 no.                |
| 05      | 3.0 H.P Submersible Solar Pump (48<br>Stage)                                                   | 01 no.                      | 01 no.                |
| 06      | 1.0 H.P Submersible Solar Pump (25<br>Stage)                                                   | 01 no.                      | 01 no.                |
| 07      | 335 Wp Solar Panel                                                                             | 22 nos.                     | 22 nos.               |
| 08      | 2000 ltrs Food Graded 4 layer PVC<br>Water Tank                                                | 03 nos.                     | 03 nos.               |
| 09      | Galvanized Mounting Structure 3.0<br>mtr height for Water Tank                                 | 03 nos.                     | 03 nos.               |
| 10      | Galvanized Mounting Structure for Solar Panel                                                  | 01 Set                      | 01 Set                |
| 11      | 50 mm HDPE Pipe P.N 10 for Supply<br>of water to Water Tank and Lowering<br>in Production Well | 600 mtr                     | 600 mtr               |
| 12      | 32 mm HDPE Pipe P.N 10 for Supply<br>of water From Sump to Water Tank                          | 530 mtr                     | 530 mtr               |