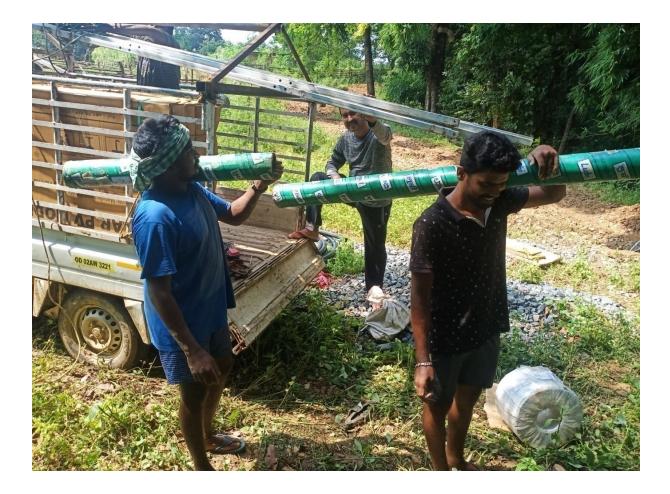

| 03 nos.                     | 03 nos.               |
| 09      | Galvanized Mounting Structure 3.0<br>mtr height for Water Tank                                 | 03 nos.                     | 03 nos.               |
| 10      | Galvanized Mounting Structure for Solar Panel                                                  | 01 Set                      | 01 Set                |
| 11      | 50 mm HDPE Pipe P.N 10 for Supply<br>of water to Water Tank and Lowering<br>in Production Well | 600 mtr                     | 600 mtr               |
| 12      | 32 mm HDPE Pipe P.N 10 for Supply<br>of water From Sump to Water Tank                          | 530 mtr                     | 530 mtr               |

Superintending Engineer, RWS&S Division, Sundargarh.