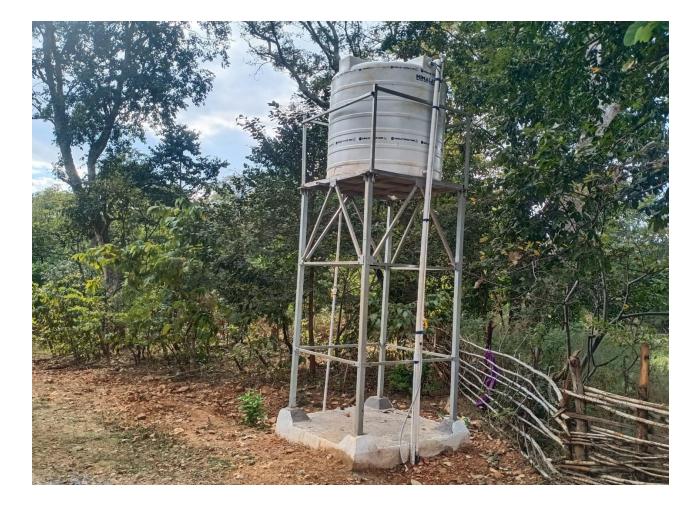

### Solar Powered Water Supply System at Nanijore.

#### Meghdega, Tangarpali Sundargarh.

| SI. No. | <b>Description of Work</b>                                                                     | Quantity as per<br>Estimate | Work done<br>Quantity |
|---------|------------------------------------------------------------------------------------------------|-----------------------------|-----------------------|
| 01      | Sinking of 125x100 mm dia Trial Bore                                                           | 01 no.                      | 01 no.                |
| 02      | Sinking of 200x150 mm dia<br>Production Well                                                   | 01 no.                      | 01 no.                |
| 03      | Construction of RCC Sump of capacity 15,000 ltrs                                               | 01 no.                      | 01 no.                |
| 04      | 3.0 H.P Submersible Solar Pump (25<br>Stage)                                                   | 01 no.                      | 01 no.                |
| 05      | 3.0 H.P Submersible Solar Pump (48<br>Stage)                                                   | 01 no.                      | 01 no.                |
| 06      | 1.0 H.P Submersible Solar Pump (25<br>Stage)                                                   | 01 no.                      | 01 no.                |
| 07      | 335 Wp Solar Panel                                                                             | 22 nos.                     | 22 nos.               |
| 08      | 2000 ltrs Food Graded 4 layer PVC<br>Water Tank                                                | 03 nos.                     | 03 nos.               |
| 09      | Galvanized Mounting Structure 3.0<br>mtr height for Water Tank                                 | 03 nos.                     | 03 nos.               |
| 10      | Galvanized Mounting Structure for Solar Panel                                                  | 01 Set                      | 01 Set                |
| 11      | 50 mm HDPE Pipe P.N 10 for Supply<br>of water to Water Tank and Lowering<br>in Production Well | 600 mtr                     | 600 mtr               |
| 12      | 32 mm HDPE Pipe P.N 10 for Supply<br>of water From Sump to Water Tank                          | 530 mtr                     | 530 mtr               |