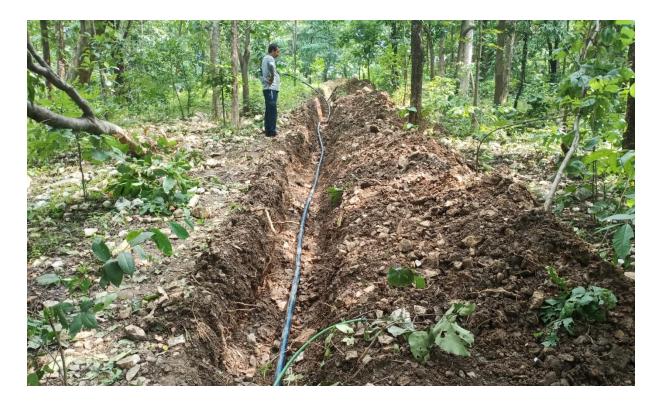

| 03 nos.                     | 03 nos.               |
| 09      | Galvanized Mounting Structure 3.0<br>mtr height for Water Tank                                 | 03 nos.                     | 03 nos.               |
| 10      | Galvanized Mounting Structure for Solar Panel                                                  | 01 Set                      | 01 Set                |
| 11      | 50 mm HDPE Pipe P.N 10 for Supply<br>of water to Water Tank and Lowering<br>in Production Well | 600 mtr                     | 600 mtr               |
| 12      | 32 mm HDPE Pipe P.N 10 for Supply<br>of water From Sump to Water Tank                          | 530 mtr                     | 530 mtr               |

Superintending Engineer, RWS&S Division, Sundargarh.