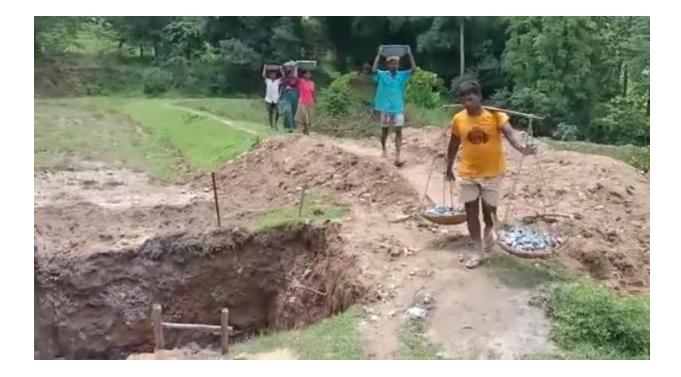

### Solar Powered Water Supply System at Nanijore.

#### Meghdega, Tangarpali Sundargarh.

| SI. No. | <b>Description of Work</b>                                                                     | Quantity as per<br>Estimate | Work done<br>Quantity |
|---------|------------------------------------------------------------------------------------------------|-----------------------------|-----------------------|
| 01      | Sinking of 125x100 mm dia Trial Bore                                                           | 01 no.                      | 01 no.                |
| 02      | Sinking of 200x150 mm dia<br>Production Well                                                   | 01 no.                      | 01 no.                |
| 03      | Construction of RCC Sump of capacity 15,000 ltrs                                               | 01 no.                      | 01 no.                |
| 04      | 3.0 H.P Submersible Solar Pump (25<br>Stage)                                                   | 01 no.                      | 01 no.                |
| 05      | 3.0 H.P Submersible Solar Pump (48<br>Stage)                                                   | 01 no.                      | 01 no.                |
| 06      | 1.0 H.P Submersible Solar Pump (25<br>Stage)                                                   | 01 no.                      | 01 no.                |
| 07      | 335 Wp Solar Panel                                                                             | 22 nos.                     | 22 nos.               |
| 08      | 2000 ltrs Food Graded 4 layer PVC<br>Water Tank                                                | 03 nos.                     | 03 nos.               |
| 09      | Galvanized Mounting Structure 3.0<br>mtr height for Water Tank                                 | 03 nos.                     | 03 nos.               |
| 10      | Galvanized Mounting Structure for Solar Panel                                                  | 01 Set                      | 01 Set                |
| 11      | 50 mm HDPE Pipe P.N 10 for Supply<br>of water to Water Tank and Lowering<br>in Production Well | 600 mtr                     | 600 mtr               |
| 12      | 32 mm HDPE Pipe P.N 10 for Supply<br>of water From Sump to Water Tank                          | 530 mtr                     | 530 mtr               |