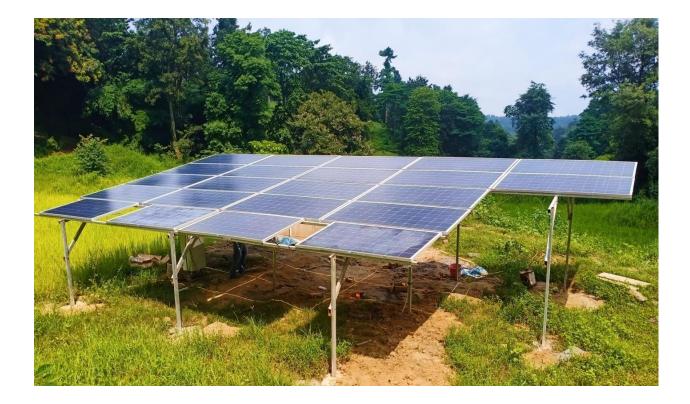

#### Meghdega, Tangarpali Sundargarh.

| SI. No. | <b>Description of Work</b>                                                                     | Quantity as per<br>Estimate | Work done<br>Quantity |
|---------|------------------------------------------------------------------------------------------------|-----------------------------|-----------------------|
| 01      | Sinking of 125x100 mm dia Trial Bore                                                           | 01 no.                      | 01 no.                |
| 02      | Sinking of 200x150 mm dia<br>Production Well                                                   | 01 no.                      | 01 no.                |
| 03      | Construction of RCC Sump of capacity 15,000 ltrs                                               | 01 no.                      | 01 no.                |
| 04      | 3.0 H.P Submersible Solar Pump (25<br>Stage)                                                   | 01 no.                      | 01 no.                |
| 05      | 3.0 H.P Submersible Solar Pump (48<br>Stage)                                                   | 01 no.                      | 01 no.                |
| 06      | 1.0 H.P Submersible Solar Pump (25<br>Stage)                                                   | 01 no.                      | 01 no.                |
| 07      | 335 Wp Solar Panel                                                                             | 22 nos.                     | 22 nos.               |
| 08      | 2000 ltrs Food Graded 4 layer PVC<br>Water Tank                                                | 03 nos.                     | 03 nos.               |
| 09      | Galvanized Mounting Structure 3.0<br>mtr height for Water Tank                                 | 03 nos.                     | 03 nos.               |
| 10      | Galvanized Mounting Structure for Solar Panel                                                  | 01 Set                      | 01 Set                |
| 11      | 50 mm HDPE Pipe P.N 10 for Supply<br>of water to Water Tank and Lowering<br>in Production Well | 600 mtr                     | 600 mtr               |
| 12      | 32 mm HDPE Pipe P.N 10 for Supply<br>of water From Sump to Water Tank                          | 530 mtr                     | 530 mtr               |