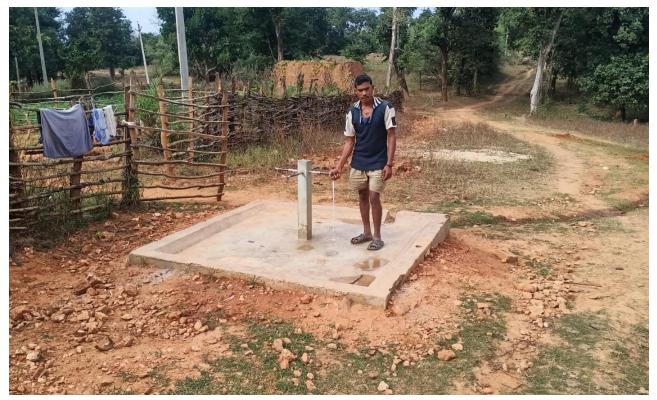

### Solar Powered Water Supply System at Nanijore.

#### Meghdega, Tangarpali Sundargarh.

| SI. No. | <b>Description of Work</b>                                                                     | Quantity as per<br>Estimate | Work done<br>Quantity |
|---------|------------------------------------------------------------------------------------------------|-----------------------------|-----------------------|
| 01      | Sinking of 125x100 mm dia Trial Bore                                                           | 01 no.                      | 01 no.                |
| 02      | Sinking of 200x150 mm dia<br>Production Well                                                   | 01 no.                      | 01 no.                |
| 03      | Construction of RCC Sump of capacity 15,000 ltrs                                               | 01 no.                      | 01 no.                |
| 04      | 3.0 H.P Submersible Solar Pump (25<br>Stage)                                                   | 01 no.                      | 01 no.                |
| 05      | 3.0 H.P Submersible Solar Pump (48<br>Stage)                                                   | 01 no.                      | 01 no.                |
| 06      | 1.0 H.P Submersible Solar Pump (25<br>Stage)                                                   | 01 no.                      | 01 no.                |
| 07      | 335 Wp Solar Panel                                                                             | 22 nos.                     | 22 nos.               |
| 08      | 2000 ltrs Food Graded 4 layer PVC<br>Water Tank                                                | 03 nos.                     | 03 nos.               |
| 09      | Galvanized Mounting Structure 3.0<br>mtr height for Water Tank                                 | 03 nos.                     | 03 nos.               |
| 10      | Galvanized Mounting Structure for Solar Panel                                                  | 01 Set                      | 01 Set                |
| 11      | 50 mm HDPE Pipe P.N 10 for Supply<br>of water to Water Tank and Lowering<br>in Production Well | 600 mtr                     | 600 mtr               |
| 12      | 32 mm HDPE Pipe P.N 10 for Supply<br>of water From Sump to Water Tank                          | 530 mtr                     | 530 mtr               |