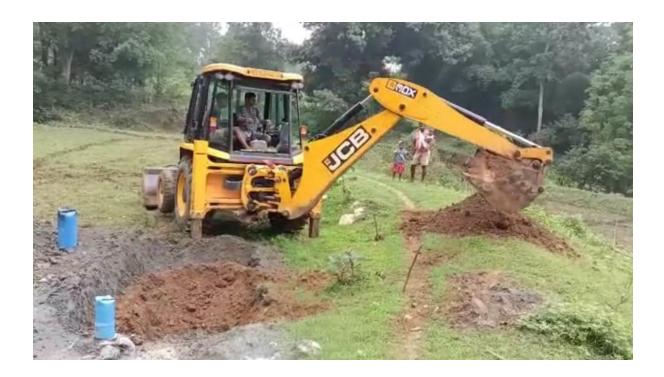

### Solar Powered Water Supply System at Nanijore.

#### Meghdega, Tangarpali Sundargarh.

| SI. No. | <b>Description of Work</b>                                                                     | Quantity as per<br>Estimate | Work done<br>Quantity |
|---------|------------------------------------------------------------------------------------------------|-----------------------------|-----------------------|
| 01      | Sinking of 125x100 mm dia Trial Bore                                                           | 01 no.                      | 01 no.                |
| 02      | Sinking of 200x150 mm dia<br>Production Well                                                   | 01 no.                      | 01 no.                |
| 03      | Construction of RCC Sump of capacity 15,000 ltrs                                               | 01 no.                      | 01 no.                |
| 04      | 3.0 H.P Submersible Solar Pump (25<br>Stage)                                                   | 01 no.                      | 01 no.                |
| 05      | 3.0 H.P Submersible Solar Pump (48<br>Stage)                                                   | 01 no.                      | 01 no.                |
| 06      | 1.0 H.P Submersible Solar Pump (25<br>Stage)                                                   | 01 no.                      | 01 no.                |
| 07      | 335 Wp Solar Panel                                                                             | 22 nos.                     | 22 nos.               |
| 08      | 2000 ltrs Food Graded 4 layer PVC<br>Water Tank                                                | 03 nos.                     | 03 nos.               |
| 09      | Galvanized Mounting Structure 3.0<br>mtr height for Water Tank                                 | 03 nos.                     | 03 nos.               |
| 10      | Galvanized Mounting Structure for Solar Panel                                                  | 01 Set                      | 01 Set                |
| 11      | 50 mm HDPE Pipe P.N 10 for Supply<br>of water to Water Tank and Lowering<br>in Production Well | 600 mtr                     | 600 mtr               |
| 12      | 32 mm HDPE Pipe P.N 10 for Supply<br>of water From Sump to Water Tank                          | 530 mtr                     | 530 mtr               |