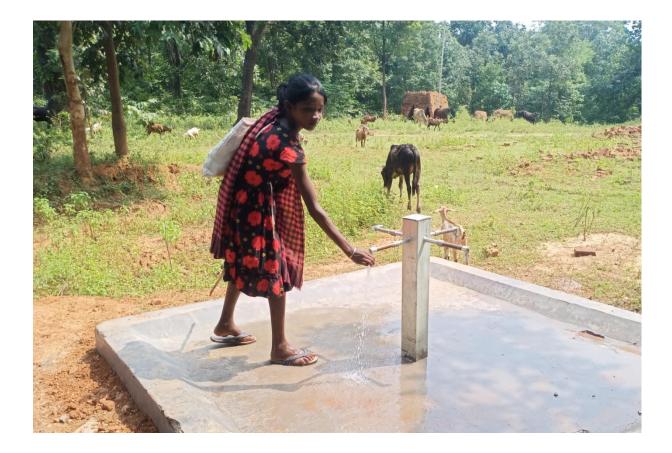

# **Solar Powered Water** Supply System

atte

## Nanijore.

Meghdega, Tangarpali Sundargarh

PANCHAYAT RAJ & DRINKING WATER DEPARTMENT **RWS&S DIVISION, SUNDARGARH** 

> **RURAL WATER SUPPLY & SANITATION ODISHA** 2021-22

0

9861072124

### Solar Powered Water Supply System at Nanijore.

#### Meghdega, Tangarpali Sundargarh.

| SI. No. | <b>Description of Work</b>                                                                     | Quantity as per<br>Estimate | Work done<br>Quantity |
|---------|------------------------------------------------------------------------------------------------|-----------------------------|-----------------------|
| 01      | Sinking of 125x100 mm dia Trial Bore                                                           | 01 no.                      | 01 no.                |
| 02      | Sinking of 200x150 mm dia<br>Production Well                                                   | 01 no.                      | 01 no.                |
| 03      | Construction of RCC Sump of capacity 15,000 ltrs                                               | 01 no.                      | 01 no.                |
| 04      | 3.0 H.P Submersible Solar Pump (25<br>Stage)                                                   | 01 no.                      | 01 no.                |
| 05      | 3.0 H.P Submersible Solar Pump (48<br>Stage)                                                   | 01 no.                      | 01 no.                |
| 06      | 1.0 H.P Submersible Solar Pump (25<br>Stage)                                                   | 01 no.                      | 01 no.                |
| 07      | 335 Wp Solar Panel                                                                             | 22 nos.                     | 22 nos.               |
| 08      | 2000 ltrs Food Graded 4 layer PVC<br>Water Tank                                                | 03 nos.                     | 03 nos.               |
| 09      | Galvanized Mounting Structure 3.0<br>mtr height for Water Tank                                 | 03 nos.                     | 03 nos.               |
| 10      | Galvanized Mounting Structure for Solar Panel                                                  | 01 Set                      | 01 Set                |
| 11      | 50 mm HDPE Pipe P.N 10 for Supply<br>of water to Water Tank and Lowering<br>in Production Well | 600 mtr                     | 600 mtr               |
| 12      | 32 mm HDPE Pipe P.N 10 for Supply<br>of water From Sump to Water Tank                          | 530 mtr                     | 530 mtr               |