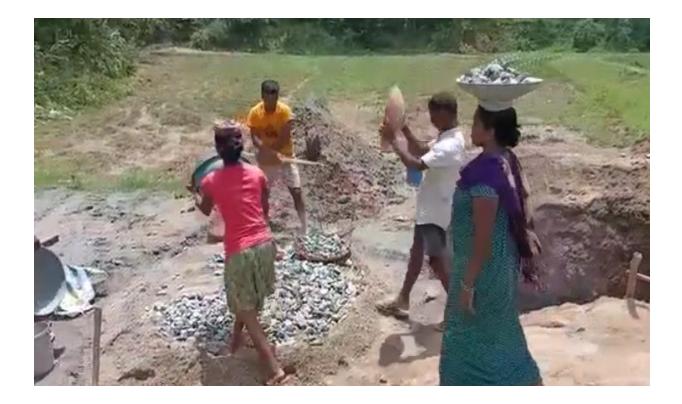

### Solar Powered Water Supply System at Nanijore.

#### Meghdega, Tangarpali Sundargarh.

| SI. No. | <b>Description of Work</b>                                                                     | Quantity as per<br>Estimate | Work done<br>Quantity |
|---------|------------------------------------------------------------------------------------------------|-----------------------------|-----------------------|
| 01      | Sinking of 125x100 mm dia Trial Bore                                                           | 01 no.                      | 01 no.                |
| 02      | Sinking of 200x150 mm dia<br>Production Well                                                   | 01 no.                      | 01 no.                |
| 03      | Construction of RCC Sump of capacity 15,000 ltrs                                               | 01 no.                      | 01 no.                |
| 04      | 3.0 H.P Submersible Solar Pump (25<br>Stage)                                                   | 01 no.                      | 01 no.                |
| 05      | 3.0 H.P Submersible Solar Pump (48<br>Stage)                                                   | 01 no.                      | 01 no.                |
| 06      | 1.0 H.P Submersible Solar Pump (25<br>Stage)                                                   | 01 no.                      | 01 no.                |
| 07      | 335 Wp Solar Panel                                                                             | 22 nos.                     | 22 nos.               |
| 08      | 2000 ltrs Food Graded 4 layer PVC<br>Water Tank                                                | 03 nos.                     | 03 nos.               |
| 09      | Galvanized Mounting Structure 3.0<br>mtr height for Water Tank                                 | 03 nos.                     | 03 nos.               |
| 10      | Galvanized Mounting Structure for Solar Panel                                                  | 01 Set                      | 01 Set                |
| 11      | 50 mm HDPE Pipe P.N 10 for Supply<br>of water to Water Tank and Lowering<br>in Production Well | 600 mtr                     | 600 mtr               |
| 12      | 32 mm HDPE Pipe P.N 10 for Supply<br>of water From Sump to Water Tank                          | 530 mtr                     | 530 mtr               |