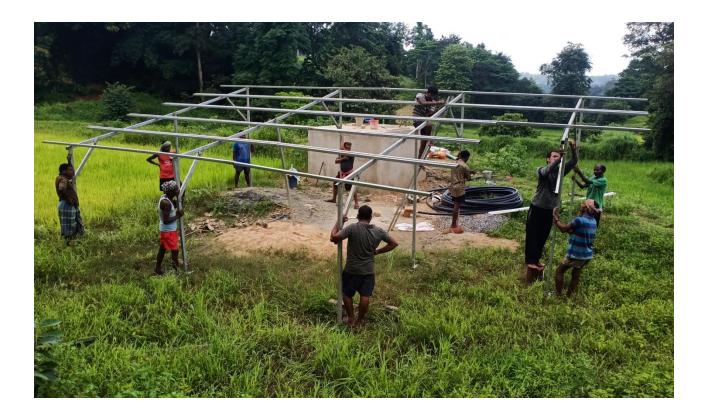

### Solar Powered Water Supply System at Nanijore.

#### Meghdega, Tangarpali Sundargarh.

| SI. No. | <b>Description of Work</b>                                                                     | Quantity as per<br>Estimate | Work done<br>Quantity |
|---------|------------------------------------------------------------------------------------------------|-----------------------------|-----------------------|
| 01      | Sinking of 125x100 mm dia Trial Bore                                                           | 01 no.                      | 01 no.                |
| 02      | Sinking of 200x150 mm dia<br>Production Well                                                   | 01 no.                      | 01 no.                |
| 03      | Construction of RCC Sump of capacity 15,000 ltrs                                               | 01 no.                      | 01 no.                |
| 04      | 3.0 H.P Submersible Solar Pump (25<br>Stage)                                                   | 01 no.                      | 01 no.                |
| 05      | 3.0 H.P Submersible Solar Pump (48<br>Stage)                                                   | 01 no.                      | 01 no.                |
| 06      | 1.0 H.P Submersible Solar Pump (25<br>Stage)                                                   | 01 no.                      | 01 no.                |
| 07      | 335 Wp Solar Panel                                                                             | 22 nos.                     | 22 nos.               |
| 08      | 2000 ltrs Food Graded 4 layer PVC<br>Water Tank                                                | 03 nos.                     | 03 nos.               |
| 09      | Galvanized Mounting Structure 3.0<br>mtr height for Water Tank                                 | 03 nos.                     | 03 nos.               |
| 10      | Galvanized Mounting Structure for Solar Panel                                                  | 01 Set                      | 01 Set                |
| 11      | 50 mm HDPE Pipe P.N 10 for Supply<br>of water to Water Tank and Lowering<br>in Production Well | 600 mtr                     | 600 mtr               |
| 12      | 32 mm HDPE Pipe P.N 10 for Supply<br>of water From Sump to Water Tank                          | 530 mtr                     | 530 mtr               |