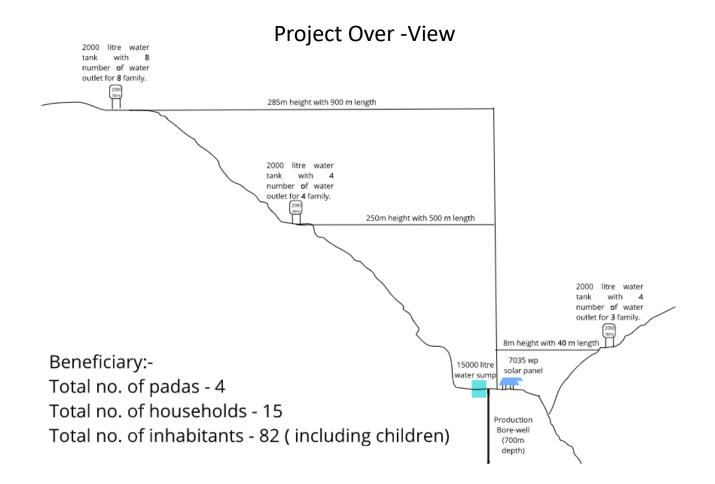

### **SALIENT FEATURES**

### Solar Powered Water Supply System at Nanijore.

#### Meghdega, Tangarpali Sundargarh.

| SI. No. | <b>Description of Work</b>                                                                     | Quantity as per<br>Estimate | Work done<br>Quantity |
|---------|------------------------------------------------------------------------------------------------|-----------------------------|-----------------------|
| 01      | Sinking of 125x100 mm dia Trial Bore                                                           | 01 no.                      | 01 no.                |
| 02      | Sinking of 200x150 mm dia<br>Production Well                                                   | 01 no.                      | 01 no.                |
| 03      | Construction of RCC Sump of capacity 15,000 ltrs                                               | 01 no.                      | 01 no.                |
| 04      | 3.0 H.P Submersible Solar Pump (25<br>Stage)                                                   | 01 no.                      | 01 no.                |
| 05      | 3.0 H.P Submersible Solar Pump (48<br>Stage)                                                   | 01 no.                      | 01 no.                |
| 06      | 1.0 H.P Submersible Solar Pump (25<br>Stage)                                                   | 01 no.                      | 01 no.                |
| 07      | 335 Wp Solar Panel                                                                             | 22 nos.                     | 22 nos.               |
| 08      | 2000 ltrs Food Graded 4 layer PVC<br>Water Tank                                                | 03 nos.                     | 03 nos.               |
| 09      | Galvanized Mounting Structure 3.0<br>mtr height for Water Tank                                 | 03 nos.                     | 03 nos.               |
| 10      | Galvanized Mounting Structure for Solar Panel                                                  | 01 Set                      | 01 Set                |
| 11      | 50 mm HDPE Pipe P.N 10 for Supply<br>of water to Water Tank and Lowering<br>in Production Well | 600 mtr                     | 600 mtr               |
| 12      | 32 mm HDPE Pipe P.N 10 for Supply<br>of water From Sump to Water Tank                          | 530 mtr                     | 530 mtr               |