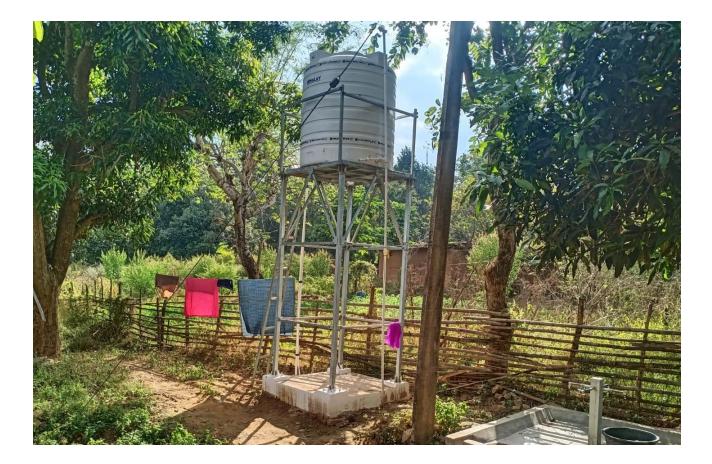

#### Meghdega, Tangarpali Sundargarh.

| SI. No. | <b>Description of Work</b>                                                                     | Quantity as per<br>Estimate | Work done<br>Quantity |
|---------|------------------------------------------------------------------------------------------------|-----------------------------|-----------------------|
| 01      | Sinking of 125x100 mm dia Trial Bore                                                           | 01 no.                      | 01 no.                |
| 02      | Sinking of 200x150 mm dia<br>Production Well                                                   | 01 no.                      | 01 no.                |
| 03      | Construction of RCC Sump of capacity 15,000 ltrs                                               | 01 no.                      | 01 no.                |
| 04      | 3.0 H.P Submersible Solar Pump (25<br>Stage)                                                   | 01 no.                      | 01 no.                |
| 05      | 3.0 H.P Submersible Solar Pump (48<br>Stage)                                                   | 01 no.                      | 01 no.                |
| 06      | 1.0 H.P Submersible Solar Pump (25<br>Stage)                                                   | 01 no.                      | 01 no.                |
| 07      | 335 Wp Solar Panel                                                                             | 22 nos.                     | 22 nos.               |
| 08      | 2000 ltrs Food Graded 4 layer PVC<br>Water Tank                                                | 03 nos.                     | 03 nos.               |
| 09      | Galvanized Mounting Structure 3.0<br>mtr height for Water Tank                                 | 03 nos.                     | 03 nos.               |
| 10      | Galvanized Mounting Structure for Solar Panel                                                  | 01 Set                      | 01 Set                |
| 11      | 50 mm HDPE Pipe P.N 10 for Supply<br>of water to Water Tank and Lowering<br>in Production Well | 600 mtr                     | 600 mtr               |
| 12      | 32 mm HDPE Pipe P.N 10 for Supply<br>of water From Sump to Water Tank                          | 530 mtr                     | 530 mtr               |