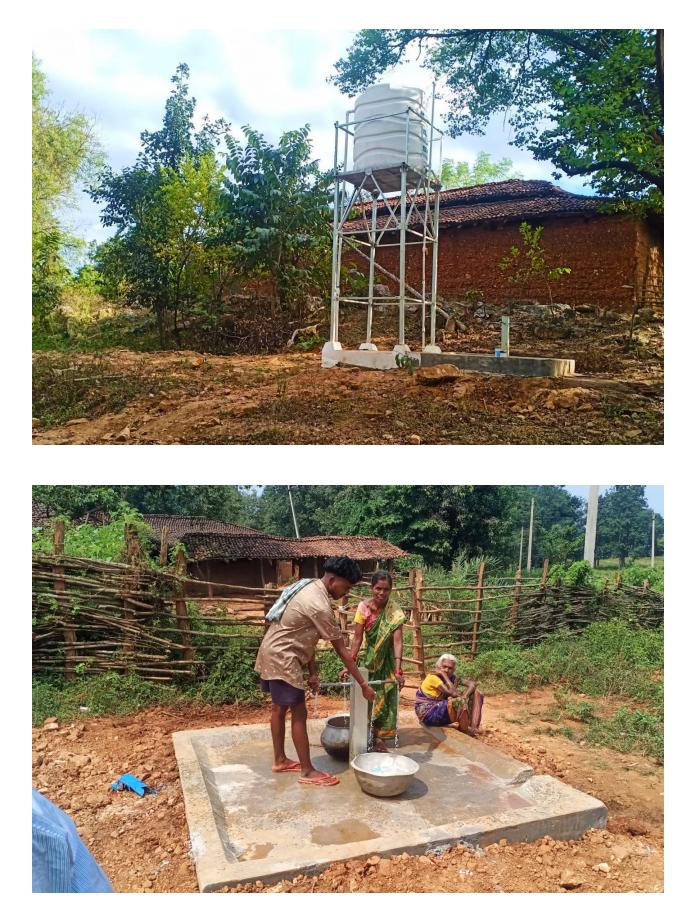

### Solar Powered Water Supply System at Nanijore.

#### Meghdega, Tangarpali Sundargarh.

| SI. No. | <b>Description of Work</b>                                                                     | Quantity as per<br>Estimate | Work done<br>Quantity |
|---------|------------------------------------------------------------------------------------------------|-----------------------------|-----------------------|
| 01      | Sinking of 125x100 mm dia Trial Bore                                                           | 01 no.                      | 01 no.                |
| 02      | Sinking of 200x150 mm dia<br>Production Well                                                   | 01 no.                      | 01 no.                |
| 03      | Construction of RCC Sump of capacity 15,000 ltrs                                               | 01 no.                      | 01 no.                |
| 04      | 3.0 H.P Submersible Solar Pump (25<br>Stage)                                                   | 01 no.                      | 01 no.                |
| 05      | 3.0 H.P Submersible Solar Pump (48<br>Stage)                                                   | 01 no.                      | 01 no.                |
| 06      | 1.0 H.P Submersible Solar Pump (25<br>Stage)                                                   | 01 no.                      | 01 no.                |
| 07      | 335 Wp Solar Panel                                                                             | 22 nos.                     | 22 nos.               |
| 08      | 2000 ltrs Food Graded 4 layer PVC<br>Water Tank                                                | 03 nos.                     | 03 nos.               |
| 09      | Galvanized Mounting Structure 3.0<br>mtr height for Water Tank                                 | 03 nos.                     | 03 nos.               |
| 10      | Galvanized Mounting Structure for Solar Panel                                                  | 01 Set                      | 01 Set                |
| 11      | 50 mm HDPE Pipe P.N 10 for Supply<br>of water to Water Tank and Lowering<br>in Production Well | 600 mtr                     | 600 mtr               |
| 12      | 32 mm HDPE Pipe P.N 10 for Supply<br>of water From Sump to Water Tank                          | 530 mtr                     | 530 mtr               |