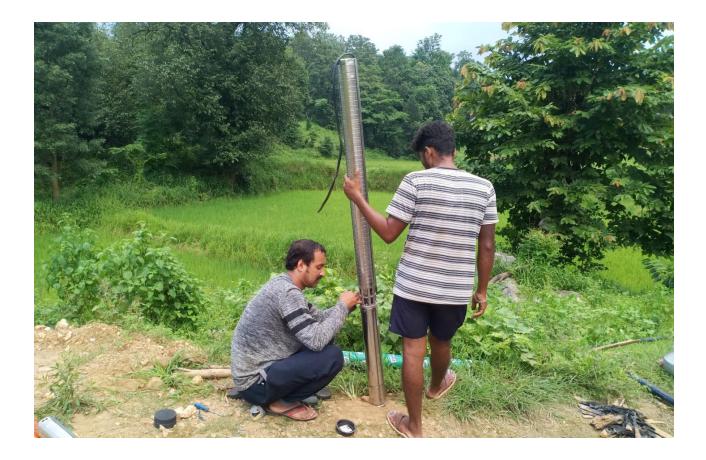

#### Meghdega, Tangarpali Sundargarh.

| SI. No. | <b>Description of Work</b>                                                                     | Quantity as per<br>Estimate | Work done<br>Quantity |
|---------|------------------------------------------------------------------------------------------------|-----------------------------|-----------------------|
| 01      | Sinking of 125x100 mm dia Trial Bore                                                           | 01 no.                      | 01 no.                |
| 02      | Sinking of 200x150 mm dia<br>Production Well                                                   | 01 no.                      | 01 no.                |
| 03      | Construction of RCC Sump of capacity 15,000 ltrs                                               | 01 no.                      | 01 no.                |
| 04      | 3.0 H.P Submersible Solar Pump (25<br>Stage)                                                   | 01 no.                      | 01 no.                |
| 05      | 3.0 H.P Submersible Solar Pump (48<br>Stage)                                                   | 01 no.                      | 01 no.                |
| 06      | 1.0 H.P Submersible Solar Pump (25<br>Stage)                                                   | 01 no.                      | 01 no.                |
| 07      | 335 Wp Solar Panel                                                                             | 22 nos.                     | 22 nos.               |
| 08      | 2000 ltrs Food Graded 4 layer PVC<br>Water Tank                                                | 03 nos.                     | 03 nos.               |
| 09      | Galvanized Mounting Structure 3.0<br>mtr height for Water Tank                                 | 03 nos.                     | 03 nos.               |
| 10      | Galvanized Mounting Structure for Solar Panel                                                  | 01 Set                      | 01 Set                |
| 11      | 50 mm HDPE Pipe P.N 10 for Supply<br>of water to Water Tank and Lowering<br>in Production Well | 600 mtr                     | 600 mtr               |
| 12      | 32 mm HDPE Pipe P.N 10 for Supply<br>of water From Sump to Water Tank                          | 530 mtr                     | 530 mtr               |