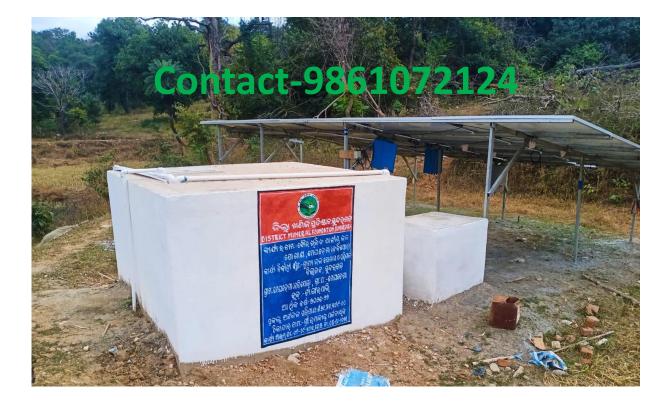

### Solar Powered Water Supply System at Nanijore.

#### Meghdega, Tangarpali Sundargarh.

| SI. No. | <b>Description of Work</b>                                                                     | Quantity as per<br>Estimate | Work done<br>Quantity |
|---------|------------------------------------------------------------------------------------------------|-----------------------------|-----------------------|
| 01      | Sinking of 125x100 mm dia Trial Bore                                                           | 01 no.                      | 01 no.                |
| 02      | Sinking of 200x150 mm dia<br>Production Well                                                   | 01 no.                      | 01 no.                |
| 03      | Construction of RCC Sump of capacity 15,000 ltrs                                               | 01 no.                      | 01 no.                |
| 04      | 3.0 H.P Submersible Solar Pump (25<br>Stage)                                                   | 01 no.                      | 01 no.                |
| 05      | 3.0 H.P Submersible Solar Pump (48<br>Stage)                                                   | 01 no.                      | 01 no.                |
| 06      | 1.0 H.P Submersible Solar Pump (25<br>Stage)                                                   | 01 no.                      | 01 no.                |
| 07      | 335 Wp Solar Panel                                                                             | 22 nos.                     | 22 nos.               |
| 08      | 2000 ltrs Food Graded 4 layer PVC<br>Water Tank                                                | 03 nos.                     | 03 nos.               |
| 09      | Galvanized Mounting Structure 3.0<br>mtr height for Water Tank                                 | 03 nos.                     | 03 nos.               |
| 10      | Galvanized Mounting Structure for Solar Panel                                                  | 01 Set                      | 01 Set                |
| 11      | 50 mm HDPE Pipe P.N 10 for Supply<br>of water to Water Tank and Lowering<br>in Production Well | 600 mtr                     | 600 mtr               |
| 12      | 32 mm HDPE Pipe P.N 10 for Supply<br>of water From Sump to Water Tank                          | 530 mtr                     | 530 mtr               |