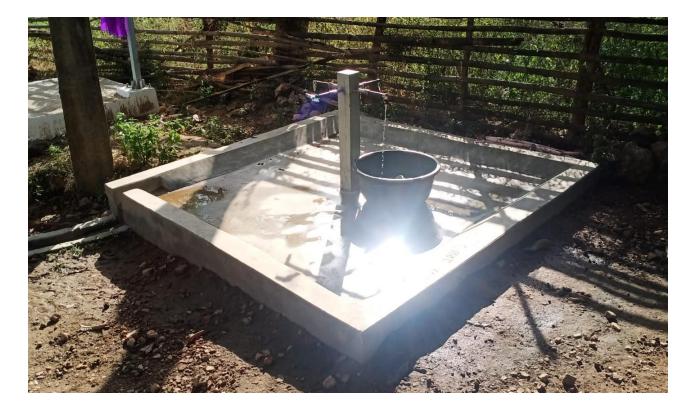

### Solar Powered Water Supply System at Nanijore.

#### Meghdega, Tangarpali Sundargarh.

| SI. No. | <b>Description of Work</b>                                                                     | Quantity as per<br>Estimate | Work done<br>Quantity |
|---------|------------------------------------------------------------------------------------------------|-----------------------------|-----------------------|
| 01      | Sinking of 125x100 mm dia Trial Bore                                                           | 01 no.                      | 01 no.                |
| 02      | Sinking of 200x150 mm dia<br>Production Well                                                   | 01 no.                      | 01 no.                |
| 03      | Construction of RCC Sump of capacity 15,000 ltrs                                               | 01 no.                      | 01 no.                |
| 04      | 3.0 H.P Submersible Solar Pump (25<br>Stage)                                                   | 01 no.                      | 01 no.                |
| 05      | 3.0 H.P Submersible Solar Pump (48<br>Stage)                                                   | 01 no.                      | 01 no.                |
| 06      | 1.0 H.P Submersible Solar Pump (25<br>Stage)                                                   | 01 no.                      | 01 no.                |
| 07      | 335 Wp Solar Panel                                                                             | 22 nos.                     | 22 nos.               |
| 08      | 2000 ltrs Food Graded 4 layer PVC<br>Water Tank                                                | 03 nos.                     | 03 nos.               |
| 09      | Galvanized Mounting Structure 3.0<br>mtr height for Water Tank                                 | 03 nos.                     | 03 nos.               |
| 10      | Galvanized Mounting Structure for Solar Panel                                                  | 01 Set                      | 01 Set                |
| 11      | 50 mm HDPE Pipe P.N 10 for Supply<br>of water to Water Tank and Lowering<br>in Production Well | 600 mtr                     | 600 mtr               |
| 12      | 32 mm HDPE Pipe P.N 10 for Supply<br>of water From Sump to Water Tank                          | 530 mtr                     | 530 mtr               |