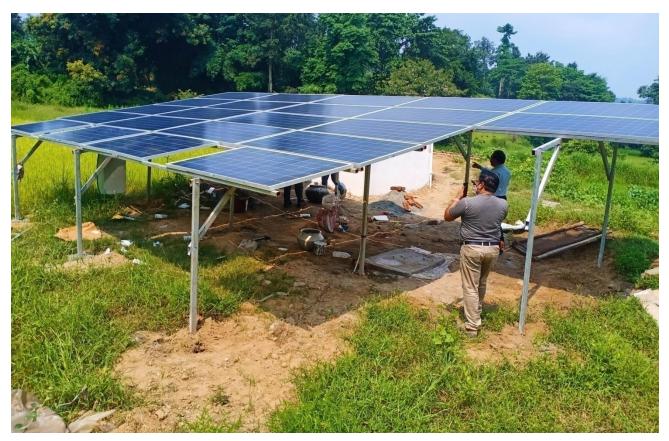

#### Meghdega, Tangarpali Sundargarh.

| SI. No. | <b>Description of Work</b>                                                                     | Quantity as per<br>Estimate | Work done<br>Quantity |
|---------|------------------------------------------------------------------------------------------------|-----------------------------|-----------------------|
| 01      | Sinking of 125x100 mm dia Trial Bore                                                           | 01 no.                      | 01 no.                |
| 02      | Sinking of 200x150 mm dia<br>Production Well                                                   | 01 no.                      | 01 no.                |
| 03      | Construction of RCC Sump of capacity 15,000 ltrs                                               | 01 no.                      | 01 no.                |
| 04      | 3.0 H.P Submersible Solar Pump (25<br>Stage)                                                   | 01 no.                      | 01 no.                |
| 05      | 3.0 H.P Submersible Solar Pump (48<br>Stage)                                                   | 01 no.                      | 01 no.                |
| 06      | 1.0 H.P Submersible Solar Pump (25<br>Stage)                                                   | 01 no.                      | 01 no.                |
| 07      | 335 Wp Solar Panel                                                                             | 22 nos.                     | 22 nos.               |
| 08      | 2000 ltrs Food Graded 4 layer PVC<br>Water Tank                                                | 03 nos.                     | 03 nos.               |
| 09      | Galvanized Mounting Structure 3.0<br>mtr height for Water Tank                                 | 03 nos.                     | 03 nos.               |
| 10      | Galvanized Mounting Structure for Solar Panel                                                  | 01 Set                      | 01 Set                |
| 11      | 50 mm HDPE Pipe P.N 10 for Supply<br>of water to Water Tank and Lowering<br>in Production Well | 600 mtr                     | 600 mtr               |
| 12      | 32 mm HDPE Pipe P.N 10 for Supply<br>of water From Sump to Water Tank                          | 530 mtr                     | 530 mtr               |